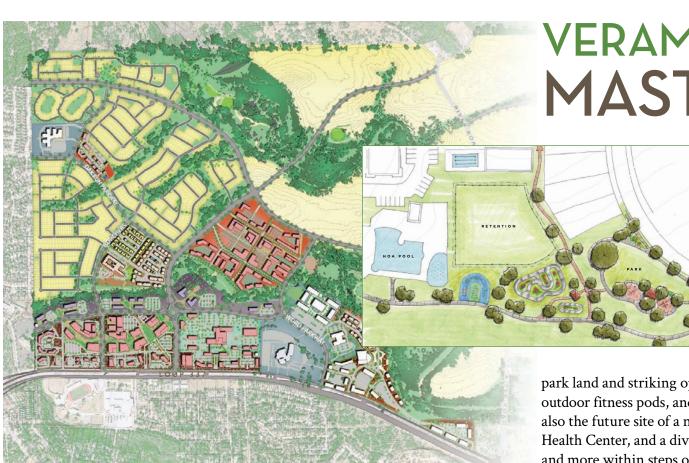

## VERAMENDI TRAILS MASTER PLAN

Veramendi is a modern Texas community with an honest passion for enriching New Braunfels' trademark appeal, where boundless open spaces inspire neighbors to be active and full of life. As New Braunfels' only masterplanned community, Veramendi offers 2,500 acres of spectacular Texas Hill Country beauty along with countless possibilities — new homes by awardwinning builders, top-rated New Braunfels schools, 500 acres of public

park land and striking open spaces, neighborhood amenities and outdoor fitness pods, and miles of hike and bike trails. Veramendi is also the future site of a new university campus, Christus Santa Rosa Health Center, and a diverse and unique Town Center. Enjoy all this and more within steps of your front door.