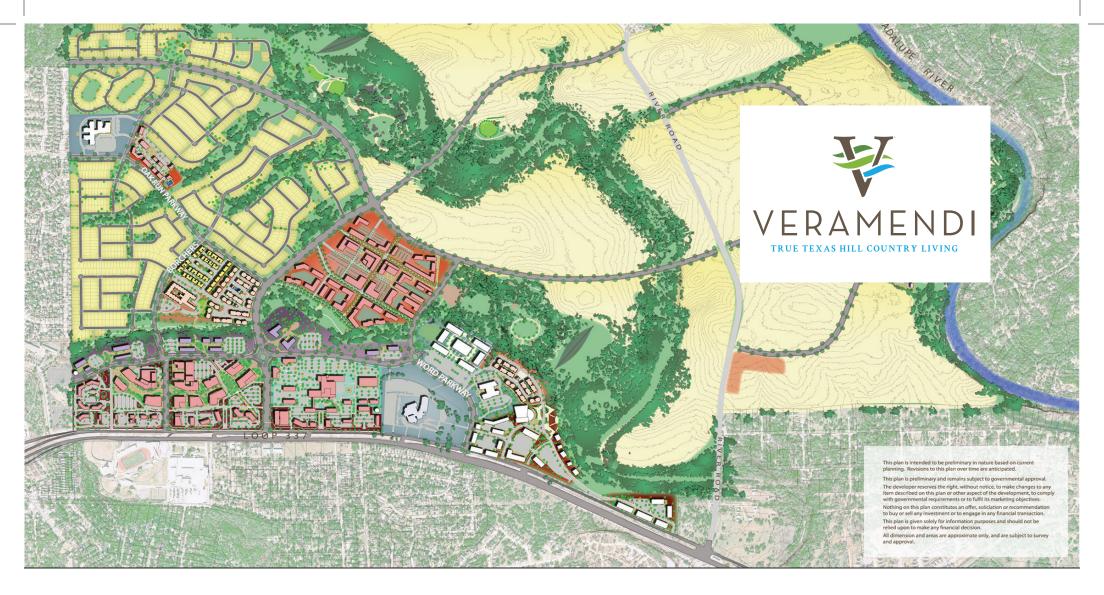

## VERAMENDI TRAILS MASTER PLAN

Veramendi is a modern Texas community with an honest passion for enriching New Braunfels' trademark appeal, where boundless open spaces inspire neighbors to be active and full of life. As New Braunfels' only masterplanned community, Veramendi offers 2,500 acres of spectacular Texas Hill Country beauty along with countless possibilities — new homes by awardwinning builders, top-rated New Braunfels schools, 500 acres of public

park land and striking open spaces, neighborhood amenities and outdoor fitness pods, and miles of hike and bike trails. Veramendi is also the future site of a new university campus, Christus Santa Rosa Health Center, and a diverse and unique Town Center. Enjoy all this and more within steps of your front door.